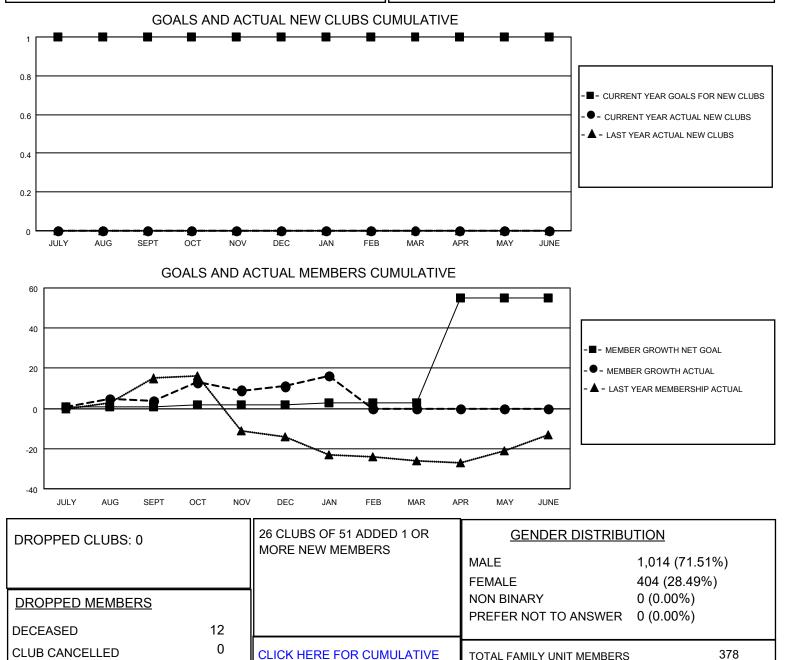

## LOCATION WISCONSIN

District 27 C1

Results as of: 1/31/2023

| Clubs                 |               |           |               | Members               |                        |                         |                                                    |
|-----------------------|---------------|-----------|---------------|-----------------------|------------------------|-------------------------|----------------------------------------------------|
| RESULTS FOR 2022-2023 |               |           |               | RESULTS FOR 2022-2023 |                        |                         |                                                    |
| QUARTER               | NEW CLUB GOAL | NEW CLUBS | DROPPED CLUBS | QUARTER MEME          | BER GROWTH NET<br>GOAL | MEMBER GROWTH<br>ACTUAL | DROPPED<br>MEMBERS ACTUAL<br>(including transfers) |
| JULY/AUG/SEPT         | 1             | 0         | 0             | JULY/AUG/SEPT         | 1                      | 31                      | 26                                                 |
| OCT/NOV/DEC           | 0             | 0         | 0             | OCT/NOV/DEC           | 1                      | 26                      | 15                                                 |
| JAN/FEB/MAR           | 0             | 0         | 0             | JAN/FEB/MAR           | 1                      | 22                      | 17                                                 |
| APR/MAY/JUNE          | 0             | 0         | 0             | APR/MAY/JUNE          | 52                     | 0                       | 0                                                  |